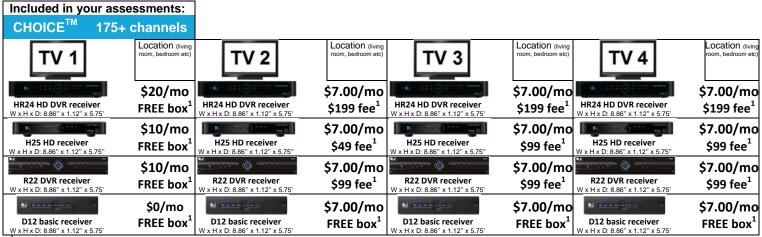

Credit or debit card is required to setup a DIRECTV account. Installation fee may apply. Taxes may apply where applicable.

Choose how many TV's do you have and what equipment you'd like

Receiver upgrade fee is a onetime fee and includes DIRECTV's Rebate. Subject to terms and conditions of DIRECTV's promotion; new accounts only. Discounted rate on TV2 H25 HD receiver only available if primary receiver is an HR24 HD DVR. Equipment upgrade fees do not include applicable taxes.

## Choose your DIRECTV upgrades

Included with HD & DVR1

Whole Home \$3/month (available with HD-DVR & HD receivers only)

1 Internet connection to the receiver is required for On Demand. Wi-Fi enabled connectivity is available and may require an additional onetime fee.